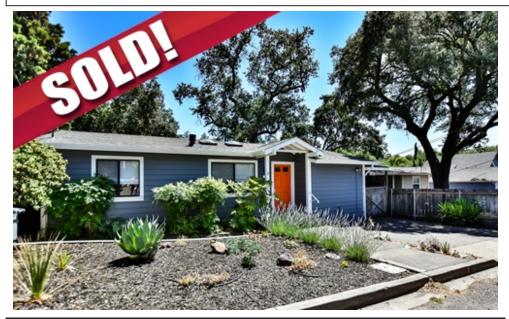

## A little piece of paradise

## 266 Mountain Ave, Sonoma, CA 95476

» Beds: 2 | Baths: 2 Full» MLS #: 321051160

» Single Family |  $1,173 \text{ ft}^2$  | Lot:  $3,698 \text{ ft}^2$ 

» Updated Kitchen» Hardwood Floors

» More Info: 266MountainAve.isforsale.com

## \$ 650,000

Charming 2 bedroom/2 bath single level cottage on a desirable street in the hills of Boyes Hot Springs. Bonus room with built-ins. An affordable and cute home just 55 minutes north of the Golden Gate. Interior features include hardwood floors, updated tiled bathrooms, gas fireplace, open & large kitchen. French doors lead to the tranquil and private back yard. Detached shed for extra storage.