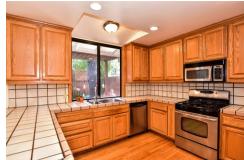

## \$ 650,000

Charming 2 bedroom/2 bath single level cottage on a desirable street in the hills of Boyes Hot Springs. Bonus room with built-ins. An affordable and cute home just 55 minutes north of the Golden Gate. Interior features include hardwood floors, updated tiled bathrooms, gas fireplace, open & large kitchen. French doors lead to the tranquil and private back yard. Detached shed for extra storage.