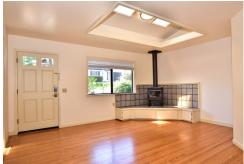

## \$ 650,000

Charming 2 bedroom/2 bath single level cottage on a desirable street in the hills of Boyes Hot Springs. Bonus room with built-ins. An affordable and cute home just 55 minutes north of the Golden Gate. Interior features include hardwood floors, updated tiled bathrooms, gas fireplace, open & large kitchen. French doors lead to the tranquil and private back yard. Detached shed for extra storage.