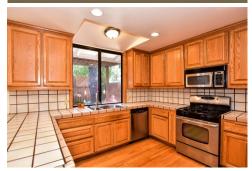

## \$650,000

Charming 2 bedroom/2 bath single level cottage on a desirable street in the hills of Boyes Hot Springs. Bonus room with built-ins. An affordable and cute home just 55 minutes north of the Golden Gate. Interior features include hardwood floors, updated tiled bathrooms, gas fireplace, open & large kitchen. French doors lead to the tranquil and private back yard. Detached shed for extra storage. Plants and Coy Fish barrel go with the property.