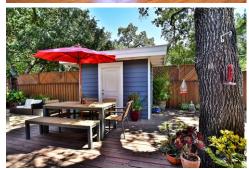

## \$650,000

Charming 2 bedroom/2 bath single level cottage on a desirable street in the hills of Boyes Hot Springs. Bonus room with built-ins. An affordable and cute home just 55 minutes north of the Golden Gate. Interior features include hardwood floors, updated tiled bathrooms, gas fireplace, open & large kitchen. French doors lead to the tranquil and private back yard. Detached shed for extra storage. Plants and Coy Fish barrel go with the property.